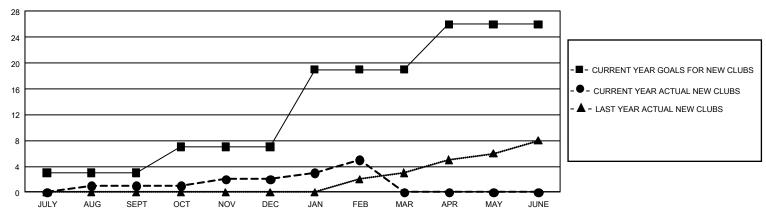

## GOALS AND ACTUAL NEW CLUBS CUMULATIVE

## GMT Constitutional Area 1, Group F

**GMT**: OPEN

REPORT DOES NOT INCLUDE CLUBS IN UNDISTRICTED AREAS.

| Clubs                        |               |           |               | Members                      |                         |                         |                                                    |  |
|------------------------------|---------------|-----------|---------------|------------------------------|-------------------------|-------------------------|----------------------------------------------------|--|
| RESULTS FOR 2019-2020        |               |           |               | RESULTS FOR 2019-2020        |                         |                         |                                                    |  |
| QUARTER                      | NEW CLUB GOAL | NEW CLUBS | DROPPED CLUBS | QUARTER MEN                  | MBER GROWTH NET<br>GOAL | MEMBER GROWTH<br>ACTUAL | DROPPED<br>MEMBERS ACTUAL<br>(including transfers) |  |
| JULY/AUG/SEPT<br>OCT/NOV/DEC | 9<br>12       | 1<br>1    | 5<br>16       | JULY/AUG/SEPT<br>OCT/NOV/DEC | 750<br>1,020            | 555<br>578              | 691<br>908                                         |  |
| JAN/FEB/MAR<br>APR/MAY/JUNE  | 36<br>21      | 3<br>0    | 5<br>0        | JAN/FEB/MAR<br>APR/MAY/JUNE  | 1,068<br>1,011          | 495<br>0                | 389<br>0                                           |  |