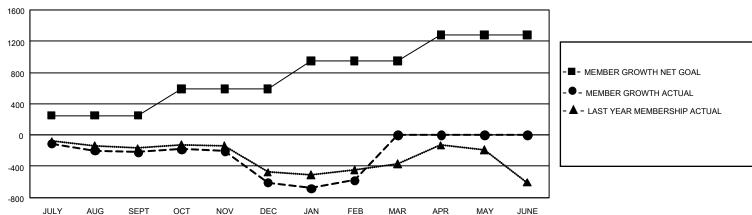

## GOALS AND ACTUAL MEMBERS CUMULATIVE

| DROPPED CLUBS: 26  |       | 450 CLUBS OF 917 ADDED 1 OR MORE | GENDER DISTRIBUTION             |                |       |
|--------------------|-------|----------------------------------|---------------------------------|----------------|-------|
|                    |       | NEW MEMBERS                      | MALE 15,671 (63.11)             |                |       |
|                    |       |                                  | FEMALE                          | 9,161 (36.89%) |       |
| DROPPED MEMBERS    |       |                                  |                                 |                |       |
| DECEASED           | 253   | CLICK HERE FOR CUMULATIVE        | TOTAL FAMILY UNIT MEMBERS       |                | 4,427 |
| CLUB CANCELLED 220 |       | MEMBERSHIP DATA                  |                                 |                |       |
| OTHER              | 1,513 |                                  | FAMILY MEMBERS PAYING HALF DUES |                | 2,296 |
| TOTAL              | 1,986 |                                  |                                 |                |       |

## GMT Constitutional Area 1, Group F

**GMT**: OPEN

REPORT DOES NOT INCLUDE CLUBS IN UNDISTRICTED AREAS.

| Clubs                        |               |           |               | Members                      |                         |                         |                                                    |  |
|------------------------------|---------------|-----------|---------------|------------------------------|-------------------------|-------------------------|----------------------------------------------------|--|
| RESULTS FOR 2019-2020        |               |           |               | RESULTS FOR 2019-2020        |                         |                         |                                                    |  |
| QUARTER                      | NEW CLUB GOAL | NEW CLUBS | DROPPED CLUBS | QUARTER MEN                  | MBER GROWTH NET<br>GOAL | MEMBER GROWTH<br>ACTUAL | DROPPED<br>MEMBERS ACTUAL<br>(including transfers) |  |
| JULY/AUG/SEPT<br>OCT/NOV/DEC | 9<br>12       | 1<br>1    | 5<br>16       | JULY/AUG/SEPT<br>OCT/NOV/DEC | 750<br>1,020            | 555<br>578              | 691<br>908                                         |  |
| JAN/FEB/MAR<br>APR/MAY/JUNE  | 36<br>21      | 3<br>0    | 5<br>0        | JAN/FEB/MAR<br>APR/MAY/JUNE  | 1,068<br>1,011          | 495<br>0                | 389<br>0                                           |  |